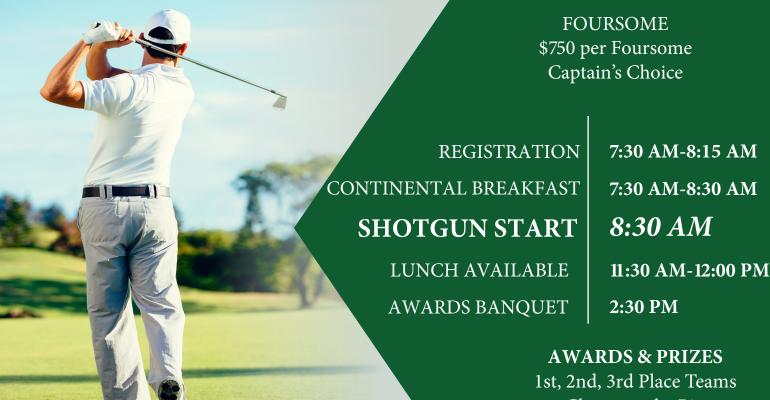

# 14th Annual Student Chapter Golf Outing

Friday, October 14th, 2022 | UMD Golf Course

3800 Golf Course Road College Park, MD 20742

Closest to the Pin Longest Drive

## 14th Annual Student Chapter Golf Outing

Friday, October 14th, 2022 | UMD Golf Course 3800 Golf Course Rd., College Park, MD 20742 Time: 7:30 AM- 4:30 PM

#### Friday October 14th, 2022 | UMD Golf Course

3800 Golf Course Rd., College Park, MD 20742 Time: 7:30 AM- 4:30 PM