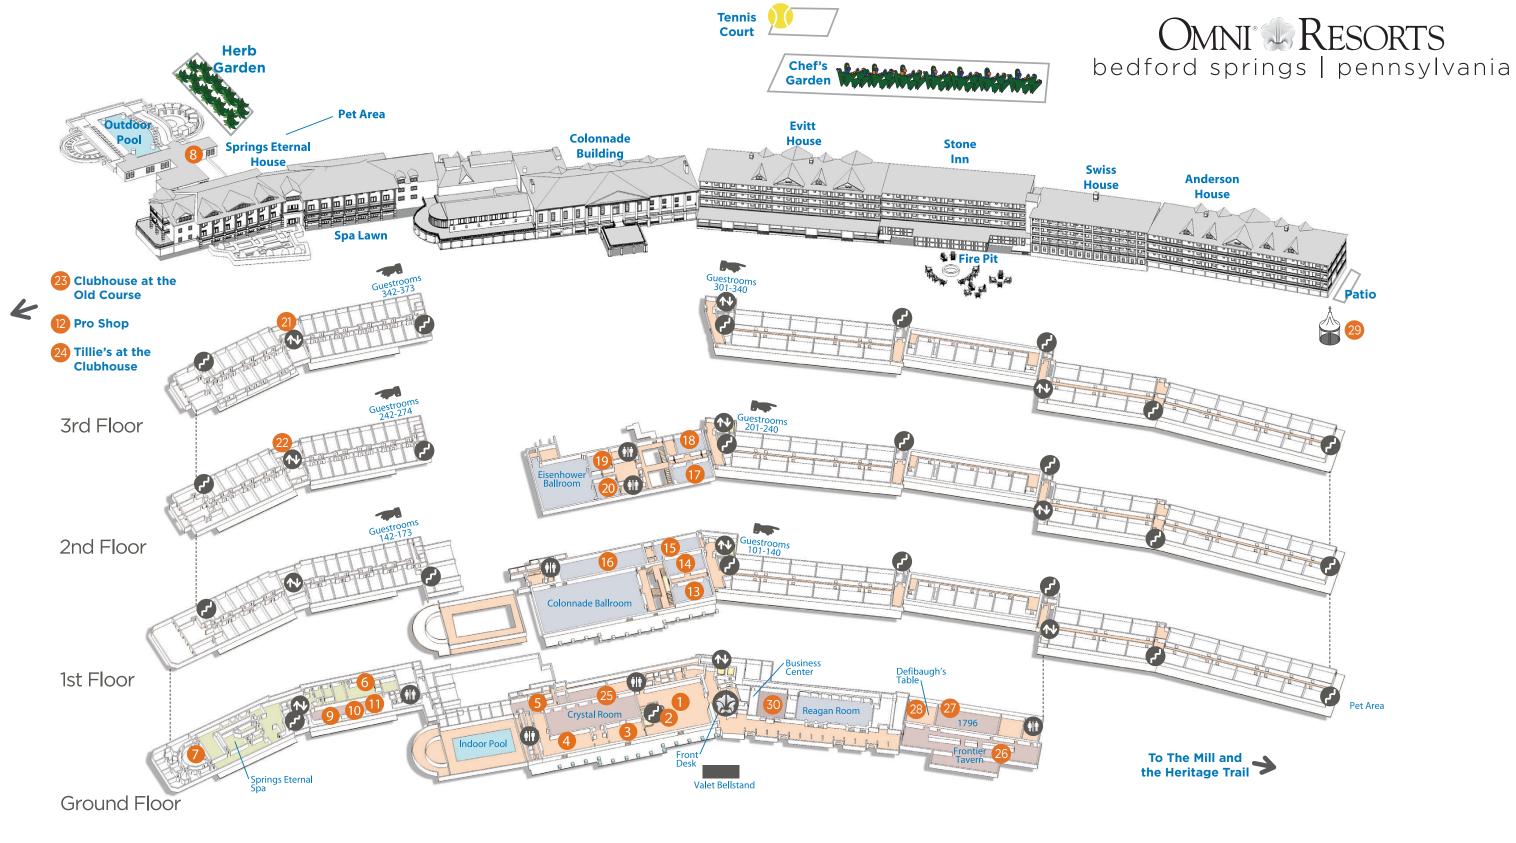

## Key

Restaurants Retail

Conference|Ballroom

Public Space Corridors

Stair

### Elevators

Amenities

**Guestrooms** 

**Restrooms** 

### **Destinations**

1 Lobby 7 Salon 2 Concierge **3 Grand Entry Vestibule** 

4 Library

5 Che Sara Sara 6 Fitness & Movement

Studio

9 Bedford Market 10 Tally-Ho 11 Harriet Lane's

8 Turtle Shell **15 First Ladies Lounge 16 Constitution Hall** 17 Taylor Room **18 Harrison Room** 12 Golf Pro Shop 19 Navy Room 13 Buchanan Room 20 Army Room

14 Anderson Room

21 Willow Room 22 Laurel Room 23 Clubhouse at the

**Old Course** 24 Tillie's at the

Clubhouse

**25 Crystal Dining Room** 

**26 Frontier Tavern** 

27 1796

28 Defibaugh's Table

29 Sulphur Springs Gazebo

**30 Bedford Lounge**