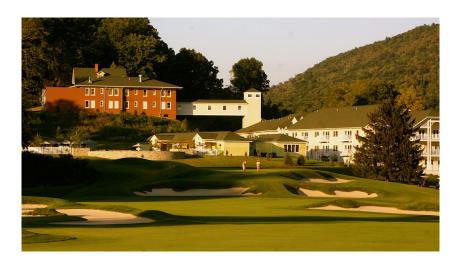

Spa with mineral springs, 18-hole golf course, aquatic center with indoor/outdoor pools, and numerous tours of Bedford County's famous covered bridges, wineries, antique shops, museums and more!

Omni Bedford Springs Resort is proud to be home of one of the country's first golf courses, dating back to 1895. The Old Course has been restored, overseen by noted classic golf course architect Ron Forse, to pay homage to the resort's history while incorporating modern amenities and elements. Offering bentgrass tees, plush greens and well-manicured fairways the Old Course is a must play for all golf enthusiasts. The Old Course is ranked #2 in Pennsylvania on the list of "The Best Courses You Can Play" by GolfWeek Magazine, 2019. Golf tee times can be arranged for other days of the retreat if needed.