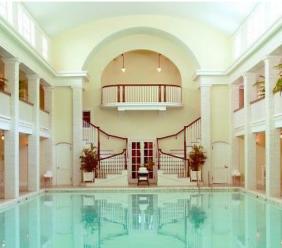

The Springs Eternal Spa, rated top 100 spas in America, boasts 30,000 square feet. Inspired by the resort's eight natural mineral springs that were first used by Native Americas for their healing properties. Indulge in relaxation with their services and amenities which include access to their indoor heated pool, outdoor pool and fitness center.